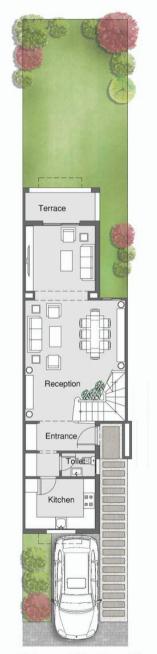

## TOWN HOUSE - 5 166.00 m2

| Ground Floor       |           |  |
|--------------------|-----------|--|
| Entrance           | 1.40*3.60 |  |
| Kitchen            | 2.60*3.60 |  |
| Guest Toilet       | 1.20*1.70 |  |
| Reception          | 8.05*5.15 |  |
| First Flo          | or        |  |
| Master Bedroom     | 3.60*3.60 |  |
| Master Bathroom    | 3.60*2.80 |  |
| Master Dressing    | 1.70*2.20 |  |
| Bedroom            | 3.60*3.60 |  |
| Bedroom's Bathroom | 1.70*2.65 |  |
| Bedroom's Dressing | 1.70*2.20 |  |
| Roof Flo           | or        |  |
| Bedroom            | 3.60*3.90 |  |
| Bedroom's Bathroom | 1.70*1.60 |  |

Ground Floor (64.80 m2)

First Floor (74.00 m2)

Roof Floor (27.20m2)