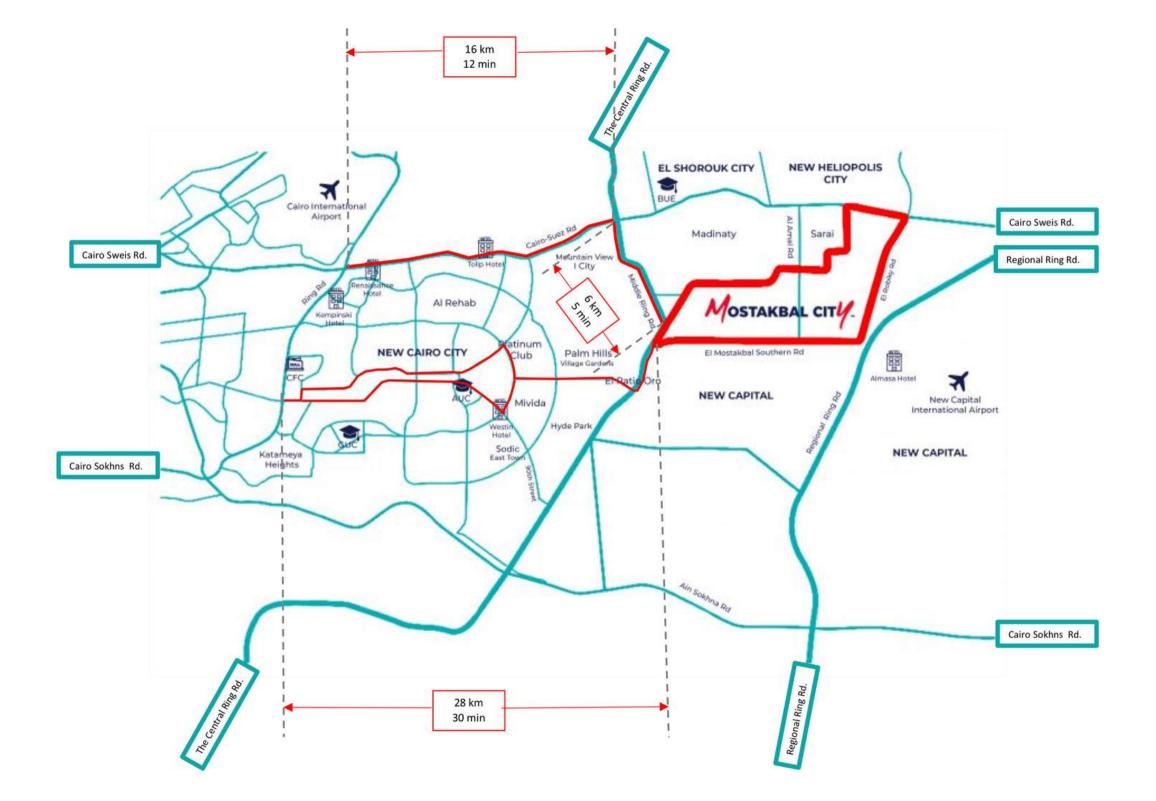

The project is situated in a prime location on Cairo-Suez Road between KM 46.5 and KM 51 along the East. The city is a central hub, connecting Cairo with new urban communities and major cities located East and Northeast of Cairo, including Madinaty and the New Administrative Capital.

## Location Map

RARE is located in the heart of Mostakbal City, just minutes away from the New Capital, Al Fattah Al Aleem Mosque and the Olympics City. As an extension of New Cairo, RARE is located moments away from the American University in Cairo, New Capital International Airport and Cairo Sokhna Road.