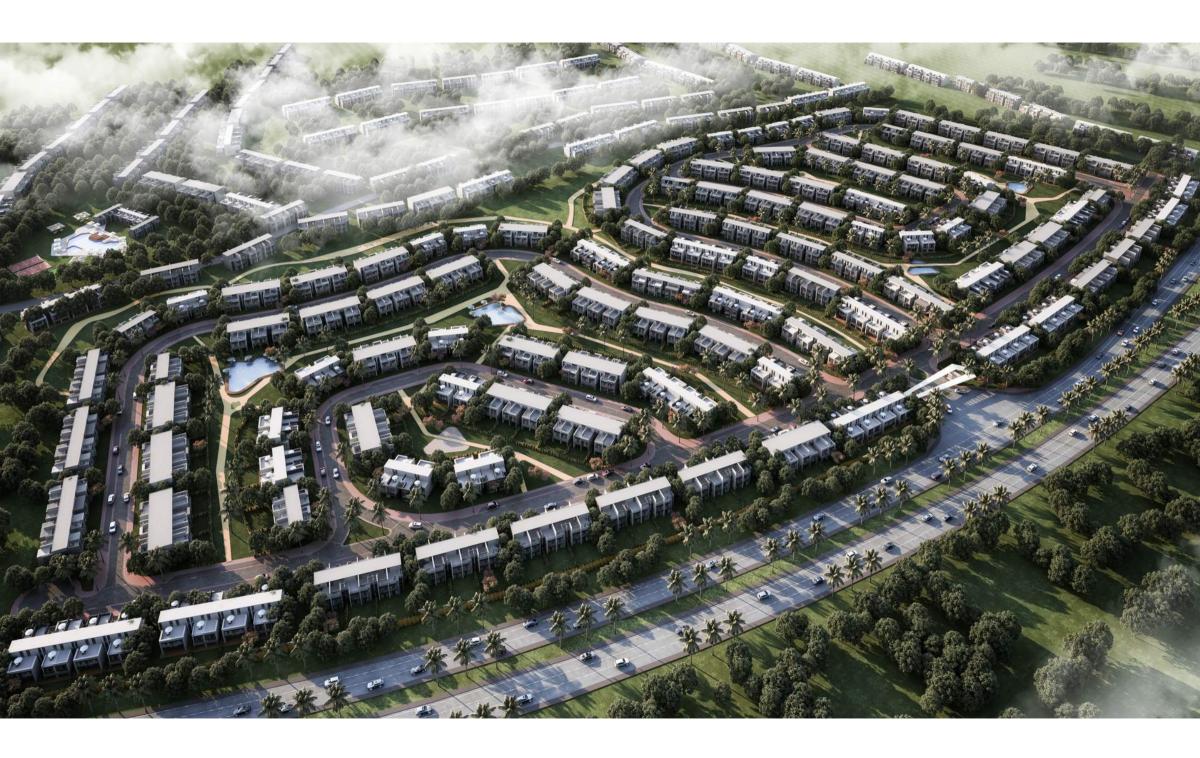

Developed on 59 acres, RARE offers its homeowners the ability to enjoy the outdoors with its unique landscape and open-air activities.

# 

Facilities

RARE offers you the best services in order to satisfy your needs and wants. Giving outdoor activities the hype it deserves with an outdoors playing area, BBQ zones and sport pavilion.

Your compound is designed to assist you to use less indoor activities and provides you with more outdoor facilities that will help you stay safe and healthy throughout the day.