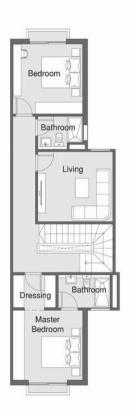

## TOWN HOUSE - 5 166.00 m2

| Ground Floor       |           |  |
|--------------------|-----------|--|
| Entrance           | 1.40*3.60 |  |
| Kitchen            | 2.60*3.60 |  |
| Guest Toilet       | 1.20*1.70 |  |
| Reception          | 8.05*5.15 |  |
| First Flo          | or        |  |
| Master Bedroom     | 3.60*3.60 |  |
| Master Bathroom    | 3.60*2.80 |  |
| Master Dressing    | 1.70*2.20 |  |
| Bedroom            | 3.60*3.60 |  |
| Bedroom's Bathroom | 1.70*2.65 |  |
| Bedroom's Dressing | 1.70*2.20 |  |
| Roof Flo           | or        |  |
| Bedroom            | 3.60*3.90 |  |
| Bedroom's Bathroom | 1.70*1.60 |  |

Ground Floor (64.80 m2)

First Floor (74.00 m2)

Roof Floor (27.20m2)