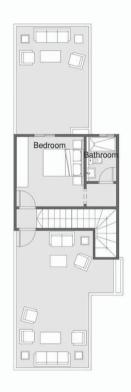

## TOWN HOUSE -2 196.00 m2

| Ground Floor       |            |  |
|--------------------|------------|--|
| Entrance           | 1.40*3.60  |  |
| Kitchen            | 2.60*3.60  |  |
| Guest Toilet       | 1.20*1.70  |  |
| Reception          | 5.15*10.00 |  |
| Terrace            | 3.60*1.45  |  |
| First Floo         | or         |  |
| Master Bedroom     | 3.60*3.60  |  |
| Master Bathroom    | 1.70*2.65  |  |
| Master Dressing    | 1.70*2.20  |  |
| Bedroom            | 3.60*3.60  |  |
| Living             | 4.00*3.60  |  |
| Bathroom           | 1.70*2.30  |  |
| Roof Floo          | or         |  |
| Bedroom            | 3.60*3.50  |  |
| Bedroom's Bathroom | 2.30*1.55  |  |

Ground Floor (80.60 m2)

First Floor (86.00 m2)

Roof Floor (29.40 m2)