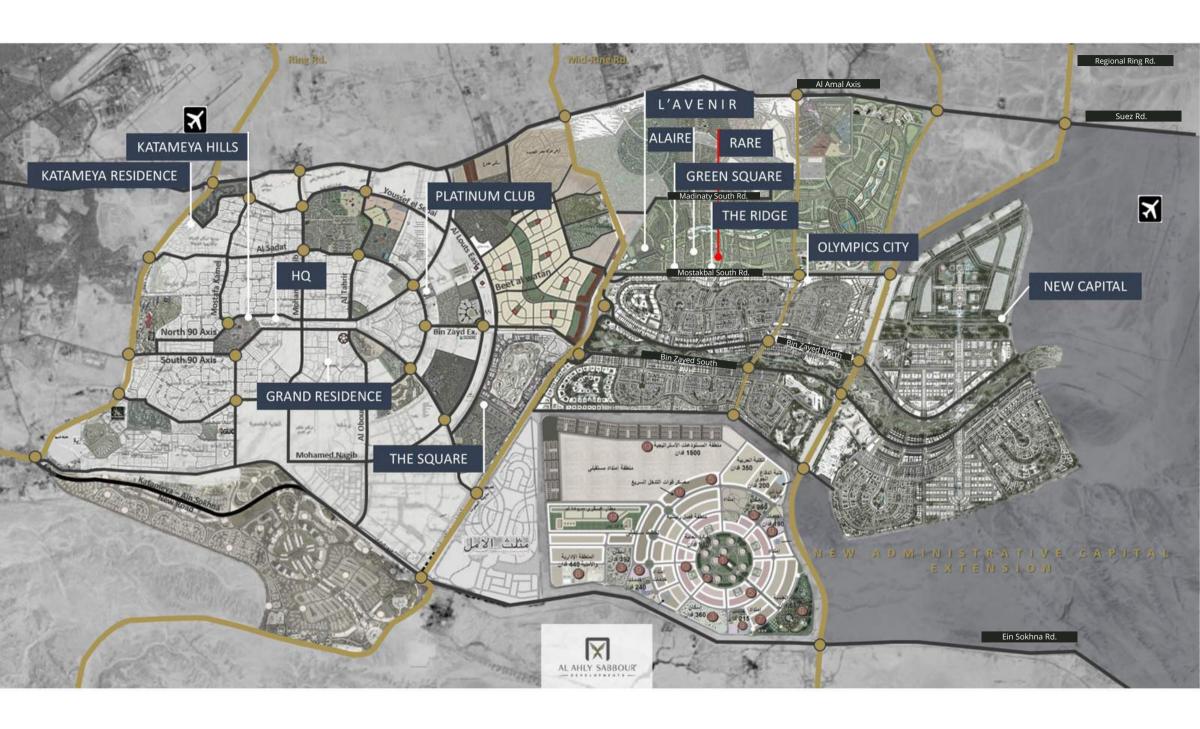

## OUR PARTNERS IN SUCCESS MOSTAKBAL CITY

Mostakbal City, developed by El Mostakbal for Urban Development, is located in New Cairo, spanning over an area of 11,000 acres, equivalent to approximately 45 million square meters.

## Location Map

RARE is located in the heart of Mostakbal City, just minutes away from the New Capital, Al Fattah Al Aleem Mosque and the Olympics City. As an extension of New Cairo, RARE is located moments away from the American University in Cairo, New Capital International Airport and Cairo Sokhna Road.