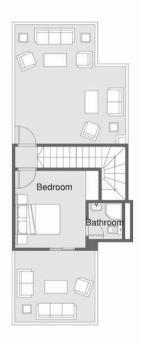

## TOWN HOUSE - 5 166.00 m2

| Ground Floor       |           |  |
|--------------------|-----------|--|
| Entrance           | 1.40*3.60 |  |
| Kitchen            | 2.60*3.60 |  |
| Guest Toilet       | 1.20*1.70 |  |
| Reception          | 8.05*5.15 |  |
| First Flo          | or        |  |
| Master Bedroom     | 3.60*3.60 |  |
| Master Bathroom    | 3.60*2.80 |  |
| Master Dressing    | 1.70*2.20 |  |
| Bedroom            | 3.60*3.60 |  |
| Bedroom's Bathroom | 1.70*2.65 |  |
| Bedroom's Dressing | 1.70*2.20 |  |
| Roof Flo           | or        |  |
| Bedroom            | 3.60*3.90 |  |
| Bedroom's Bathroom | 1.70*1.60 |  |

Ground Floor (64.80 m2)

First Floor (74.00 m2)

Roof Floor (27.20m2)