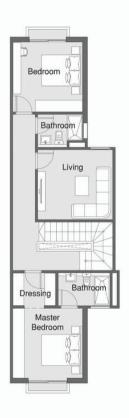

## TOWN HOUSE - 5 166.00 m2

| Ground Floor       |           |  |
|--------------------|-----------|--|
| Entrance           | 1.40*3.60 |  |
| Kitchen            | 2.60*3.60 |  |
| Guest Toilet       | 1.20*1.70 |  |
| Reception          | 8.05*5.15 |  |
| First Flo          | or        |  |
| Master Bedroom     | 3.60*3.60 |  |
| Master Bathroom    | 3.60*2.80 |  |
| Master Dressing    | 1.70*2.20 |  |
| Bedroom            | 3.60*3.60 |  |
| Bedroom's Bathroom | 1.70*2.65 |  |
| Bedroom's Dressing | 1.70*2.20 |  |
| Roof Flo           | or        |  |
| Bedroom            | 3.60*3.90 |  |
| Bedroom's Bathroom | 1.70*1.60 |  |

Ground Floor (64.80 m2)

First Floor (74.00 m2)

Roof Floor (27.20m2)