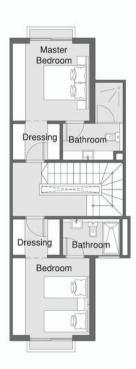

## TOWN HOUSE - 5 166.00 m2

| Ground Floor       |           |  |
|--------------------|-----------|--|
| Entrance           | 1.40*3.60 |  |
| Kitchen            | 2.60*3.60 |  |
| Guest Toilet       | 1.20*1.70 |  |
| Reception          | 8.05*5.15 |  |
| First Flo          | or        |  |
| Master Bedroom     | 3.60*3.60 |  |
| Master Bathroom    | 3.60*2.80 |  |
| Master Dressing    | 1.70*2.20 |  |
| Bedroom            | 3.60*3.60 |  |
| Bedroom's Bathroom | 1.70*2.65 |  |
| Bedroom's Dressing | 1.70*2.20 |  |
| Roof Flo           | or        |  |
| Bedroom            | 3.60*3.90 |  |
| Bedroom's Bathroom | 1.70*1.60 |  |

Ground Floor (64.80 m2)

First Floor (74.00 m2)

Roof Floor (27.20m2)