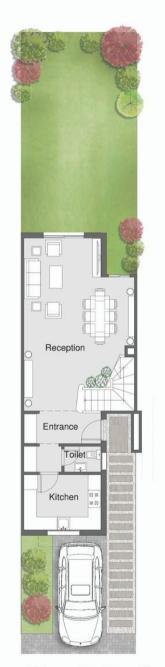

## TOWN HOUSE - 5 166.00 m2

| Ground Floor       |           |  |
|--------------------|-----------|--|
| Entrance           | 1.40*3.60 |  |
| Kitchen            | 2.60*3.60 |  |
| Guest Toilet       | 1.20*1.70 |  |
| Reception          | 8.05*5.15 |  |
| First Flo          | or        |  |
| Master Bedroom     | 3.60*3.60 |  |
| Master Bathroom    | 3.60*2.80 |  |
| Master Dressing    | 1.70*2.20 |  |
| Bedroom            | 3.60*3.60 |  |
| Bedroom's Bathroom | 1.70*2.65 |  |
| Bedroom's Dressing | 1.70*2.20 |  |
| Roof Flo           | or        |  |
| Bedroom            | 3.60*3.90 |  |
| Bedroom's Bathroom | 1.70*1.60 |  |

Ground Floor (64.80 m2)

First Floor (74.00 m2)

Roof Floor (27.20m2)