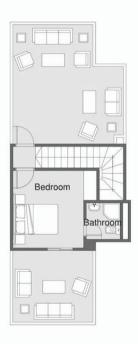

## TOWN HOUSE - 5 166.00 m2

| Ground Floor       |           |  |
|--------------------|-----------|--|
| Entrance           | 1.40*3.60 |  |
| Kitchen            | 2.60*3.60 |  |
| Guest Toilet       | 1.20*1.70 |  |
| Reception          | 8.05*5.15 |  |
| First Flo          | or        |  |
| Master Bedroom     | 3.60*3.60 |  |
| Master Bathroom    | 3.60*2.80 |  |
| Master Dressing    | 1.70*2.20 |  |
| Bedroom            | 3.60*3.60 |  |
| Bedroom's Bathroom | 1.70*2.65 |  |
| Bedroom's Dressing | 1.70*2.20 |  |
| Roof Flo           | or        |  |
| Bedroom            | 3.60*3.90 |  |
| Bedroom's Bathroom | 1.70*1.60 |  |

Ground Floor (64.80 m2)

First Floor (74.00 m2)

Roof Floor (27.20m2)