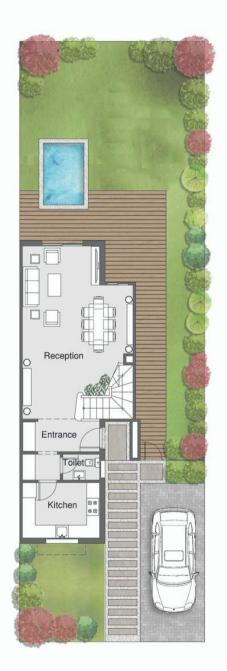

## TOWN HOUSE - 5 166.00 m2

| Ground Floor       |           |  |
|--------------------|-----------|--|
| Entrance           | 1.40*3.60 |  |
| Kitchen            | 2.60*3.60 |  |
| Guest Toilet       | 1.20*1.70 |  |
| Reception          | 8.05*5.15 |  |
| First Flo          | or        |  |
| Master Bedroom     | 3.60*3.60 |  |
| Master Bathroom    | 3.60*2.80 |  |
| Master Dressing    | 1.70*2.20 |  |
| Bedroom            | 3.60*3.60 |  |
| Bedroom's Bathroom | 1.70*2.65 |  |
| Bedroom's Dressing | 1.70*2.20 |  |
| Roof Flo           | or        |  |
| Bedroom            | 3.60*3.90 |  |
| Bedroom's Bathroom | 1.70*1.60 |  |

Ground Floor (64.80 m2)

First Floor (74.00 m2)

Roof Floor (27.20m2)