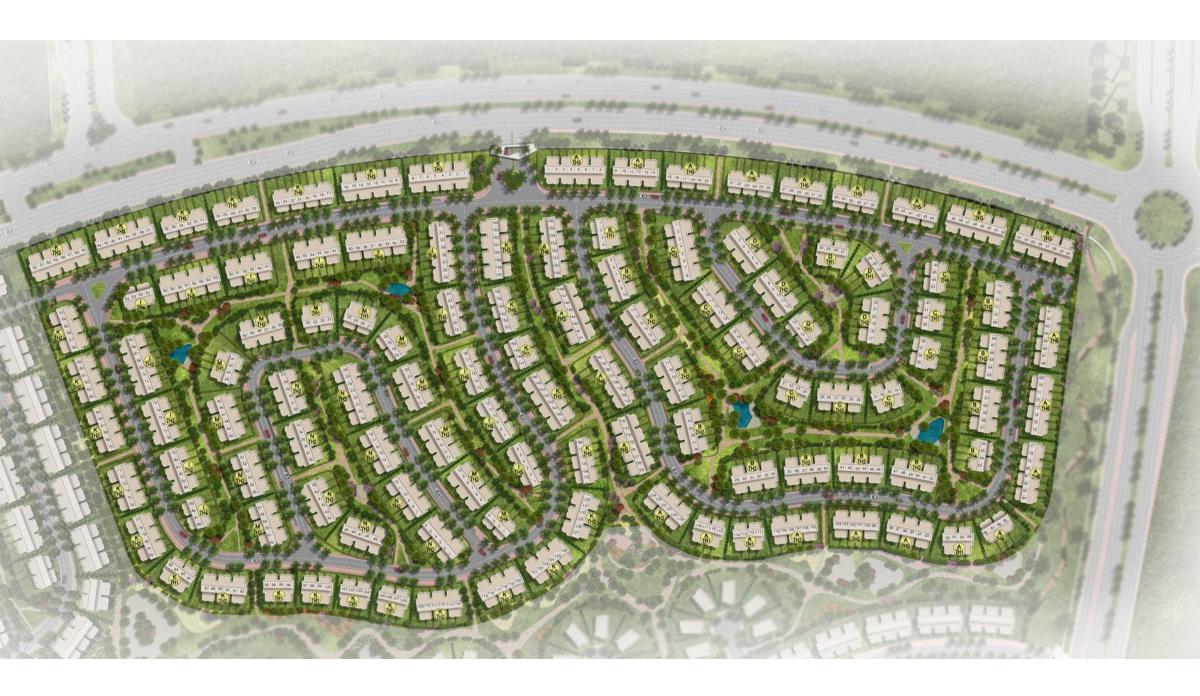

## OUR PARTNERS IN SUCCESS MOSTAKBAL CITY

Mostakbal City, developed by El Mostakbal for Urban Development, is located in New Cairo, spanning over an area of 11,000 acres, equivalent to approximately 45 million square meters.

The project is situated in a prime location on Cairo-Suez Road between KM 46.5 and KM 51 along the East. The city is a central hub, connecting Cairo with new urban communities and major cities located East and Northeast of Cairo, including Madinaty and the New Administrative Capital.

## Location Map

RARE is located in the heart of Mostakbal City, just minutes away from the New Capital, Al Fattah Al Aleem Mosque and the Olympics City. As an extension of New Cairo, RARE is located moments away from the American University in Cairo, New Capital International Airport and Cairo Sokhna Road.

Developed on 59 acres, RARE offers its homeowners the ability to enjoy the outdoors with its unique landscape and open-air activities.