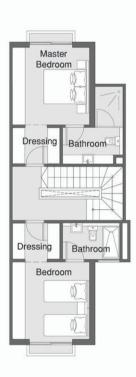

## TOWN HOUSE - 5 166.00 m2

| Ground Floor       |           |  |
|--------------------|-----------|--|
| Entrance           | 1.40*3.60 |  |
| Kitchen            | 2.60*3.60 |  |
| Guest Toilet       | 1.20*1.70 |  |
| Reception          | 8.05*5.15 |  |
| First Flo          | or        |  |
| Master Bedroom     | 3.60*3.60 |  |
| Master Bathroom    | 3.60*2.80 |  |
| Master Dressing    | 1.70*2.20 |  |
| Bedroom            | 3.60*3.60 |  |
| Bedroom's Bathroom | 1.70*2.65 |  |
| Bedroom's Dressing | 1.70*2.20 |  |
| Roof Flo           | or        |  |
| Bedroom            | 3.60*3.90 |  |
| Bedroom's Bathroom | 1.70*1.60 |  |

Ground Floor (64.80 m2)

First Floor (74.00 m2)

Roof Floor (27.20m2)